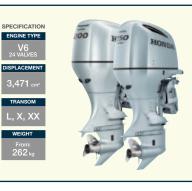

읖

250

200

V6 24 VALVES

L, X, XX

Model: Retail price from € 31,999 Side mount remote control (includes 6.1m harness) Twin analogue gauge kit (including tachometer and trim guage) See full listing on model codes and variants overleaf