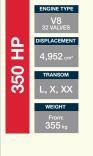

| Model:                          | Retail price from             |  |
|---------------------------------|-------------------------------|--|
| BF80                            | € 10,999                      |  |
| BF100                           | € 11,999                      |  |
| See full listin<br>and variants | ng on model codes<br>overleaf |  |