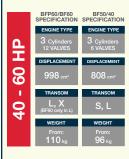

See full listing on model codes and variants overleaf

Model: Retail price from € 13,999 € 15,999 € 16,999 See full listing on model codes and variants overleaf

| Model: Retail price from                              |          |   |  |
|-------------------------------------------------------|----------|---|--|
| BF40                                                  | € 6,999  |   |  |
| BF50                                                  | € 8,499  |   |  |
| BF60 € 9,999                                          |          |   |  |
| BFP60                                                 | € 10,299 | y |  |
| See full listing on model codes and variants overleaf |          |   |  |