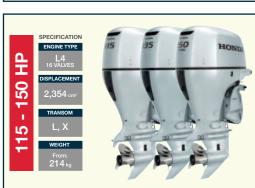

읖

250

200

V6 24 VALVES

L, X, XX

Model: Retail price from € 31,999 Side mount remote control (includes 6.1m harness) Twin analogue gauge kit (including tachometer and trim guage) See full listing on model codes and variants overleaf