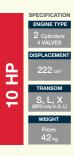

See full listing on model codes and variants overleaf

Model: Retail price from € 13,999 € 15,999 € 16,999 See full listing on model codes and variants overleaf

| Model: Retail price from                              |          |   |  |
|-------------------------------------------------------|----------|---|--|
| BF40                                                  | € 6,999  |   |  |
| BF50                                                  | € 8,499  |   |  |
| BF60 € 9,999                                          |          |   |  |
| BFP60                                                 | € 10,299 | y |  |
| See full listing on model codes and variants overleaf |          |   |  |