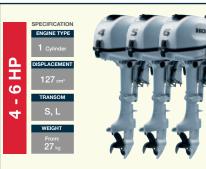

See full listing on model codes and variants overleaf

Model: Retail price from € 13,999 € 15,999 € 16,999 See full listing on model codes and variants overleaf

| Model: Retail price from                              |          |   |  |
|-------------------------------------------------------|----------|---|--|
| BF40                                                  | € 6,999  |   |  |
| BF50                                                  | € 8,499  |   |  |
| BF60 € 9,999                                          |          |   |  |
| BFP60                                                 | € 10,299 | y |  |
| See full listing on model codes and variants overleaf |          |   |  |