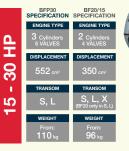

# Marine Pricelist 2024 Ready for the next adventure

Honda Distributors
M50 Business Park, Ballymount, Dublin 12, Ireland.
T: 01-4381900 | E: info@Hondalreland.ie
www.Hondalreland.ie

Model: Retail price from € 2.899