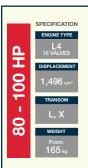

| Model:                          | Retail price from             |  |
|---------------------------------|-------------------------------|--|
| BF80                            | € 10,999                      |  |
| BF100                           | € 11,999                      |  |
| See full listin<br>and variants | ng on model codes<br>overleaf |  |